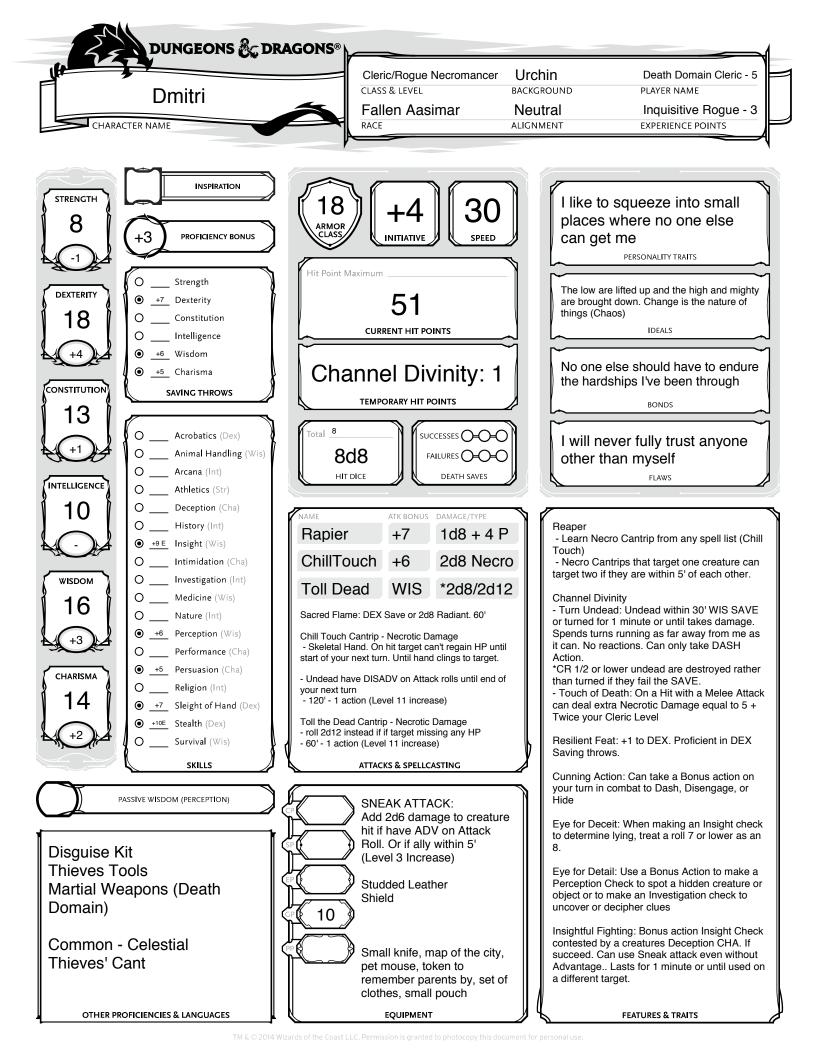

| Dmitri<br>CHARACTER NAME | 18<br>AGE<br>Purple<br>EYES                                                                                                                                                                                                                               | 5'6<br>неіснт<br>РаІе<br><u></u><br>SKIN                                                                                                                                                                                                                                                                                                                   | 135<br>weight<br>Black<br>HAIR |  |
|--------------------------|-----------------------------------------------------------------------------------------------------------------------------------------------------------------------------------------------------------------------------------------------------------|------------------------------------------------------------------------------------------------------------------------------------------------------------------------------------------------------------------------------------------------------------------------------------------------------------------------------------------------------------|--------------------------------|--|
|                          |                                                                                                                                                                                                                                                           | NAME                                                                                                                                                                                                                                                                                                                                                       | Myrkul - god of Death          |  |
| CHARACTER APPEARANCE     |                                                                                                                                                                                                                                                           | ALLIES & ORGANIZATIONS                                                                                                                                                                                                                                                                                                                                     |                                |  |
|                          | - Healing Hands: As a<br>to your level. 1/day - 0<br>- Necrotic Shroud: Us<br>Eyes turn to pools of 0<br>from your back.<br>Creatures within 10' 0<br>SAVE (DC 8 + Profici-<br>of your next turn. Last<br>During this time, once<br>one target when you 0 | <ul> <li>Resistance to Necrotic and Radiant Damage</li> <li>Healing Hands: As an action, touch a creature and have it regain HP equal to your level. 1/day - Once per Long Rest</li> <li>Necrotic Shroud: Use an action to release divine energy within yourself. Eyes turn to pools of darkness and skeletal, ghostly, flightless wings sprout</li> </ul> |                                |  |
|                          | ADDITIONAL FEATURES & TRAITS                                                                                                                                                                                                                              |                                                                                                                                                                                                                                                                                                                                                            | итѕ                            |  |
|                          |                                                                                                                                                                                                                                                           |                                                                                                                                                                                                                                                                                                                                                            |                                |  |

| Cleric                                                                              | WIS<br>SPELLCASTING<br>ABILITY                                                | 14<br>SPELL SAVE DC SPELL ATTACK<br>BONUS |  |  |
|-------------------------------------------------------------------------------------|-------------------------------------------------------------------------------|-------------------------------------------|--|--|
| CLASS                                                                               | 3 2                                                                           |                                           |  |  |
| Toll the Dead<br>Sacred Flame                                                       | OO_Animate Dead (Death Domain)                                                |                                           |  |  |
| Guidance<br>Chill Touch (Death Domain)<br>Light (Aasimar Race (CHA))<br>Thaumaturgy | 0<br>0<br>0                                                                   | 0       0       0       0       0         |  |  |
| SPELL<br>LEVEL SLOTS TOTAL SLOTS EXPENDED                                           | 0         0           0         0           0         0           0         0 |                                           |  |  |
| SPELL NAME      False Life (Death Domain)      Ray of Sickness (Death Domain)       |                                                                               |                                           |  |  |
|                                                                                     | 0                                                                             |                                           |  |  |
| 0<br>0<br>0<br>0                                                                    | 0<br>0<br>0<br>0                                                              |                                           |  |  |
| 2 3                                                                                 | 0<br>0<br>0                                                                   | - 0<br>- 0<br>- 0                         |  |  |
| Blindness/Deafness (Death Domain     Ray of Enfeeblement (Death Domain)             | o                                                                             |                                           |  |  |
| 0<br>0<br>0                                                                         | •<br>•<br>•<br>•                                                              |                                           |  |  |
| 0<br>0<br>0                                                                         | 0<br>0<br>0                                                                   | O                                         |  |  |
| 0                                                                                   | 0                                                                             | 0                                         |  |  |